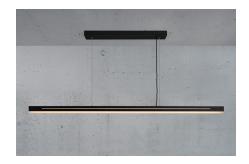

## nordlux®

Height (cm): 4.2 Width (cm): 115

3.8

## Skylar

Item number: 2113003003 Black EAN: 5704924006197

Packaging unit 2
Material: Aluminium/Plastic
IP20, Class 2 (Double isolated), 230V
Cord: 205 cm, Black
Can the cable be replaced? No
LED MODUL, Light source incl. 25w led

## Lightsource info (pr. lightsource)

Lumen: 2600 Lumen/Watt: 104 Lifetime: 25000

Colour temperature: 3000K

RA: 90

Beam angle: 120° Dimmable: No

The Skylar pendant is the epitome of high functionality and cool, industrial design. The beautiful minimalistic design is equipped with innovative technology in the form of built-in three step dimming function (MoodMaker), which gives you the opportunity to easily change the light from your regular wall switch. Choose between simultaneous down light and side light, only down light or only side light. With memory function remembering your last dimmer setting.