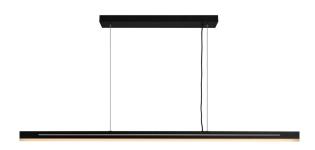

## nordlux®

Height (cm): 4.2 Width (cm): 115

3.8

## Skylar

Item number: 2113003003 Black EAN: 5704924006197

Packaging unit 2
Material: Aluminium/Plastic
IP20, Class 2 (Double isolated), 230V
Cord: 205 cm, Black
Can the cable be replaced? No
LED MODUL, Light source incl. 25w led

## Lightsource info (pr. lightsource)

Lumen: 2600 Lumen/Watt: 104 Lifetime: 25000

Colour temperature: 3000K

RA: 90

Beam angle: 120° Dimmable: No

The Skylar pendant is the epitome of high functionality and cool, industrial design. The beautiful minimalistic design is equipped with innovative technology in the form of built-in three step dimming function (MoodMaker), which gives you the opportunity to easily change the light from your regular wall switch. Choose between simultaneous down light and side light, only down light or only side light. With memory function remembering your last dimmer setting.